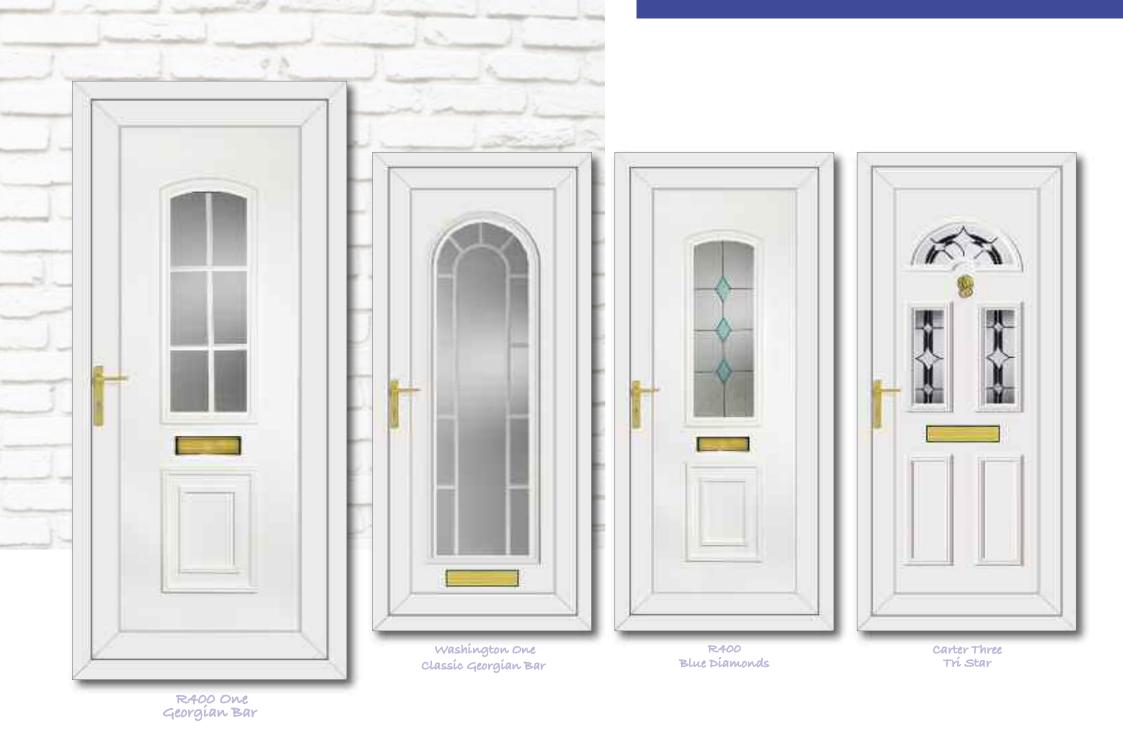

#### Glass Designs .....

## Designing your new door is easy ...... picking from our glass designs.

Resin Bevel
"Resin" units use
created using a resin
dispensing system
which recreates the
effect of traditional
bevels. The resin is
contained between two
pieces of toughened
glass which ensures
ease of maintenance
and consistency in
manufacture.

Tyler

Washington

Roosevelt One Sentiment Clear

Jefferson One Climbing Rose

Jefferson One Dream Clear

Washington One Legend Clear

Truman One Tiffany Clear

Clinton Two Hollywood Clear

Reagan One Diamonds Clear

Truman One Inclination

Roosevelt One Aspiration

チ

Roosevelt One Rennie Rose

Truman One Glazed

Truman One Classic Georgian Bar

Wilson Two Glazed