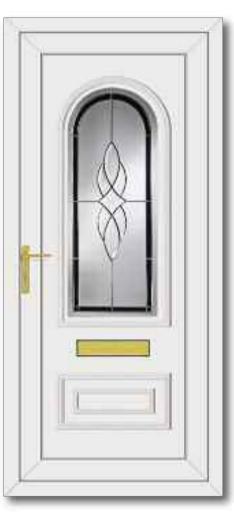

Tyler

Washington

Roosevelt One Sentiment Clear

Jefferson One Climbing Rose

Jefferson One Dream Clear

Washington One Legend Clear

Truman One Tiffany Clear

Clinton Two Hollywood Clear

Reagan One Diamonds Clear

Truman One Inclination

Roosevelt One Aspiration

チ

Roosevelt One Rennie Rose

Truman One Glazed

Truman One Classic Georgian Bar

Wilson Two Glazed

Clinton Two Tri star

Reagan One Cluster

Truman One Cosmopolitan

Truman One Classic Climbing Rose

Truman One Finnieston

Carter One Country Rose

Carter Three Georgian Bar

Carter Three House Number

Roosevelt One Diamond Lead

Roosevelt One Glazed

Roosevelt One Carver

Roosevelt One Rennie Ebony

Clinton Two Climbing Rose

Clinton Two Blue Fusion Sliver

Kennedy One Georgian Bar

Reagan One Georgian Bar

Reagan One Diamond Lead

Minova One Spurr

Clinton 2 Image

Grant Two Glazed

Tyler One Glazed

Harding Two Glazed

Chester One Diamond Lead

Washington One Rennie Two

Taft One Glazed

Carter Three Impression

Carter One Impression

Grant Two Impression

Clinton Two Black Fusion

Grant Two Black Fusion

Truman One Black Fusion

Truman One Star