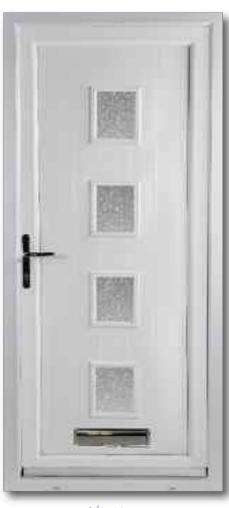

Roosevelt One Glazed



Roosevelt One Carver



Roosevelt One Rennie Ebony





Clinton Two Climbing Rose



Clinton Two Blue Fusion Sliver



Kennedy One Georgian Bar



Reagan One Georgian Bar



Reagan One Diamond Lead







Minova One Spurr



Clinton 2 Image



Grant Two Glazed









Tyler One Glazed



Harding Two Glazed



Chester One Diamond Lead





Washington One Rennie Two



Taft One Glazed



Carter Three Impression



Carter One Impression



Grant Two Impression



Clinton Two Black Fusion



Grant Two Black Fusion



Truman One Black Fusion



Truman One Star



Chartwell Green Roosevelt Sentiment



Red Carter Three Red Tri Star



Black Hayes Four Glazed



Green Reagan Green Bubbles

#### Colour Rnage

Green



Blue Clinton Two Impression



Grey Hayes Four Glazed



White Hayes
Four Glazed



# Side Panels



Roosevelt Bevel Border Side Panel Clear

Roosevelt One Sentiment Clear



Truman Bevel Border Side Panel Clear

Truman One Tiffany Clear

Truman Bevel Border Side Panel Clear



Roosevelt Diamond Lead Side Panel

Roosevelt One Classic Climbing Rose

Roosevelt Diamond Lead Side Panel



Grant Diamond Lead side Panel

Grant Ttwo Diamond Lead



### Hardware



Five levels of privacy are available graded from 1-5. Resin Bevels are supplied with own backing glass, no other option available. Due to the manufacturing process of **Warwick**" no two pieces are the same