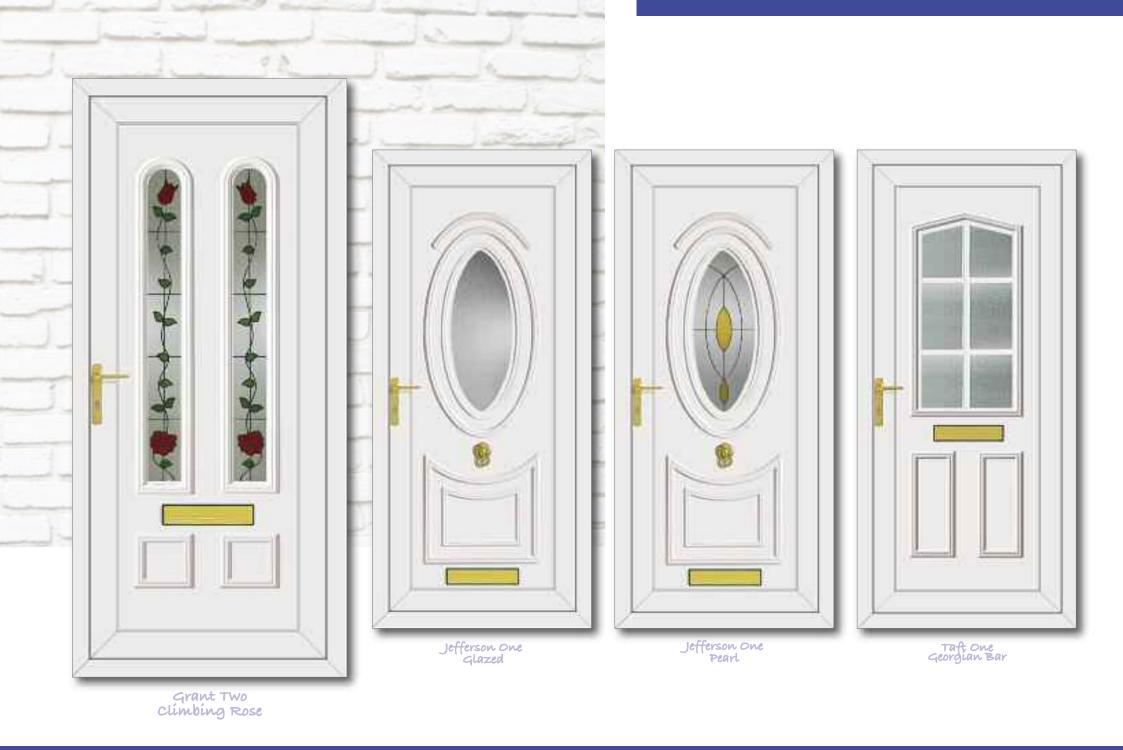

Tyler

Washington

Roosevelt One Sentiment Clear

Jefferson One Climbing Rose

Jefferson One Dream Clear

Washington One Legend Clear

Truman One Tiffany Clear

Clinton Two Hollywood Clear