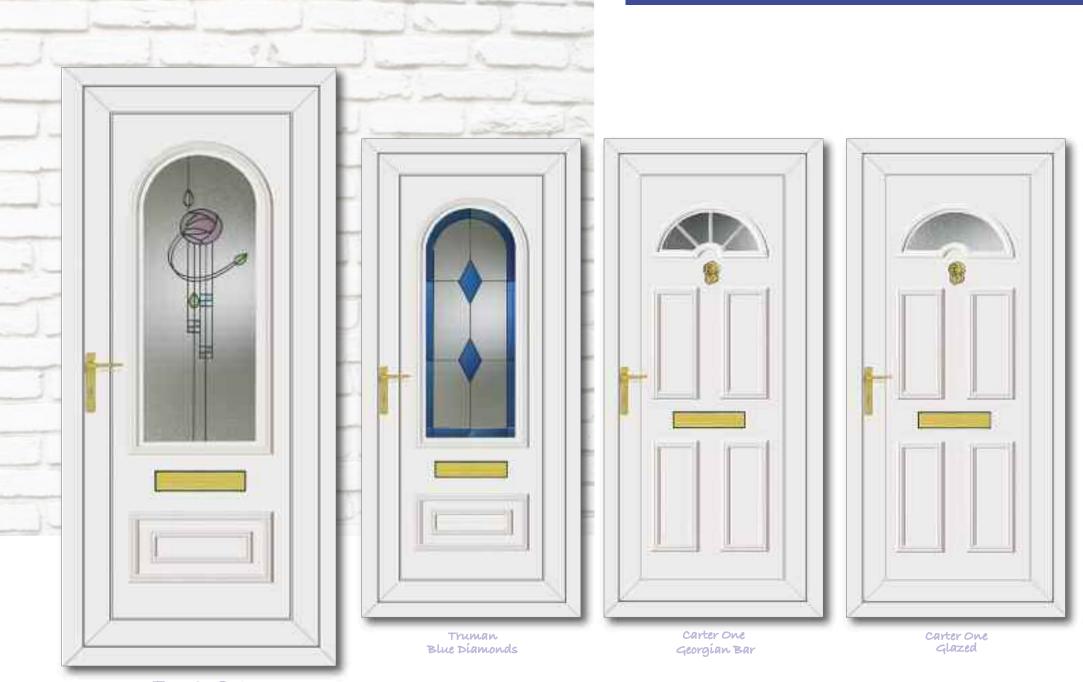

Tyler

Washington

Roosevelt One Sentiment Clear

Jefferson One Climbing Rose

Jefferson One Dream Clear

Washington One Legend Clear

Truman One Tiffany Clear

Clinton Two Hollywood Clear

Reagan One Diamonds Clear

Truman One Inclination

Roosevelt One Aspiration

チ

Roosevelt One Rennie Rose

Truman One Glazed

Truman One Classic Georgian Bar

Wilson Two Glazed

Clinton Two Tri star

Reagan One Cluster

Truman One Cosmopolitan

Truman One Classic Climbing Rose

Truman One Finnieston

Carter One Country Rose

Carter Three Georgian Bar

Carter Three House Number

Roosevelt One Diamond Lead

Roosevelt One Glazed

Roosevelt One Carver

Roosevelt One Rennie Ebony

Clinton Two Climbing Rose

Clinton Two Blue Fusion Sliver

Kennedy One Georgian Bar

Reagan One Georgian Bar

Reagan One Diamond Lead

Minova One Spurr

Clinton 2 Image

Grant Two Glazed

Tyler One Glazed

Harding Two Glazed

Chester One Diamond Lead

Washington One Rennie Two

Taft One Glazed

Carter Three Impression

Carter One Impression

Grant Two Impression

Clinton Two Black Fusion

Grant Two Black Fusion

Truman One Black Fusion

Truman One Star