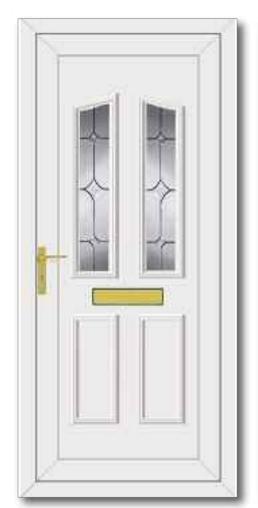

#### Glass Designs .....

## Designing your new door is easy ...... picking from our glass designs.

Resin Bevel
"Resin" units use
created using a resin
dispensing system
which recreates the
effect of traditional
bevels. The resin is
contained between two
pieces of toughened
glass which ensures
ease of maintenance
and consistency in
manufacture.