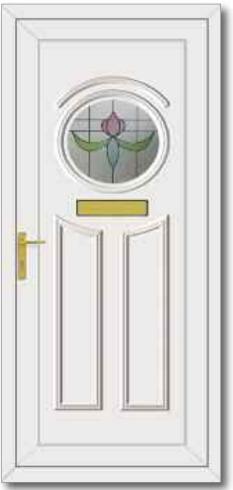

#### Glass Designs .....

## Designing your new door is easy ...... picking from our glass designs.

Resin Bevel
"Resin" units use
created using a resin
dispensing system
which recreates the
effect of traditional
bevels. The resin is
contained between two
pieces of toughened
glass which ensures
ease of maintenance
and consistency in
manufacture.