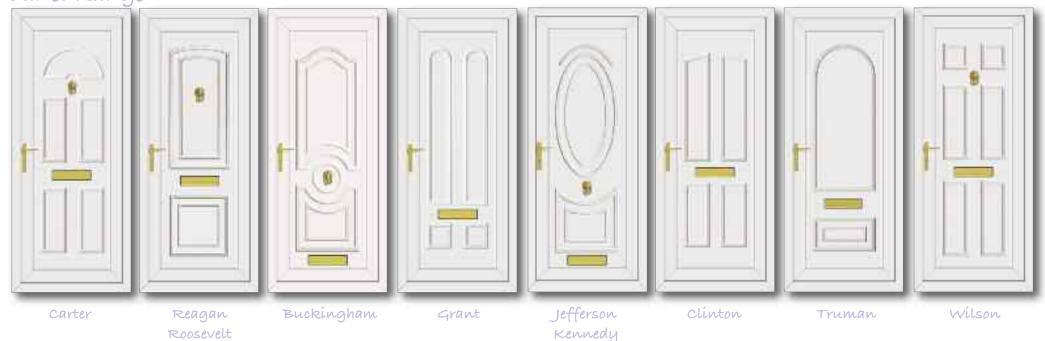

Tyler

Washington

Roosevelt One Sentiment Clear

Jefferson One Climbing Rose

Jefferson One Dream Clear

Washington One Legend Clear

Truman One Tiffany Clear

Clinton Two Hollywood Clear

Reagan One Diamonds Clear

Truman One Inclination

Roosevelt One Aspiration

チ

Roosevelt One Rennie Rose

Truman One Glazed

Truman One Classic Georgian Bar

Wilson Two Glazed

Clinton Two Tri star

Reagan One Cluster

Truman One Cosmopolitan

Truman One Classic Climbing Rose

Truman One Finnieston

Carter One Country Rose

Carter Three Georgian Bar

Carter Three House Number

Roosevelt One Diamond Lead

Roosevelt One Glazed

Roosevelt One Carver

Roosevelt One Rennie Ebony

Clinton Two Climbing Rose

Clinton Two Blue Fusion Sliver

Kennedy One Georgian Bar

Reagan One Georgian Bar

Reagan One Diamond Lead

Minova One Spurr

Clinton 2 Image

Grant Two Glazed

Tyler One Glazed

Harding Two Glazed

Chester One Diamond Lead

Washington One Rennie Two

Taft One Glazed

Carter Three Impression

Carter One Impression

Grant Two Impression

Clinton Two Black Fusion

Grant Two Black Fusion

Truman One Black Fusion

Truman One Star