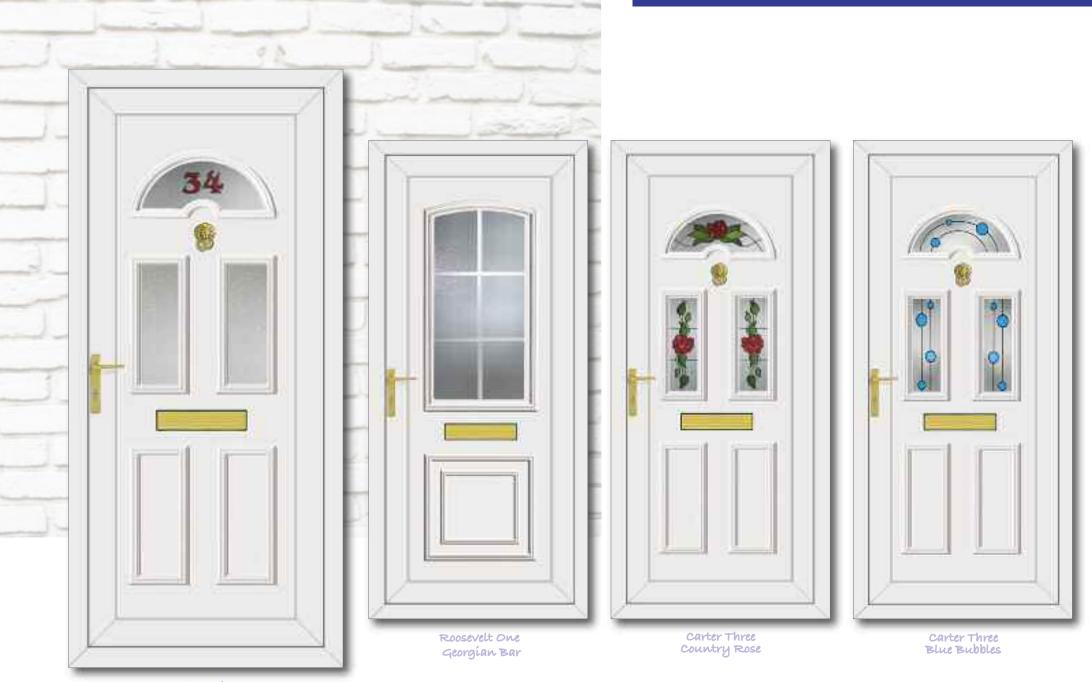

#### Glass Designs .....

## Designing your new door is easy ...... picking from our glass designs.

Resin Bevel
"Resin" units use
created using a resin
dispensing system
which recreates the
effect of traditional
bevels. The resin is
contained between two
pieces of toughened
glass which ensures
ease of maintenance
and consistency in
manufacture.