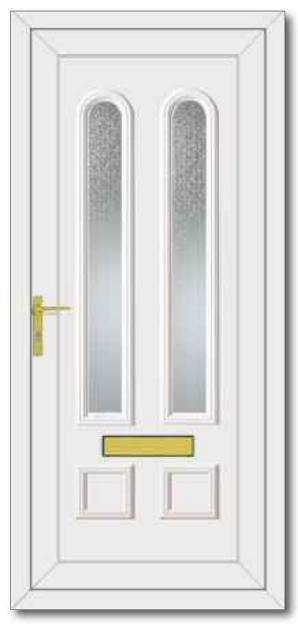

#### Glass Designs .....

## Designing your new door is easy ...... picking from our glass designs.

Resin Bevel
"Resin" units use
created using a resin
dispensing system
which recreates the
effect of traditional
bevels. The resin is
contained between two
pieces of toughened
glass which ensures
ease of maintenance
and consistency in
manufacture.