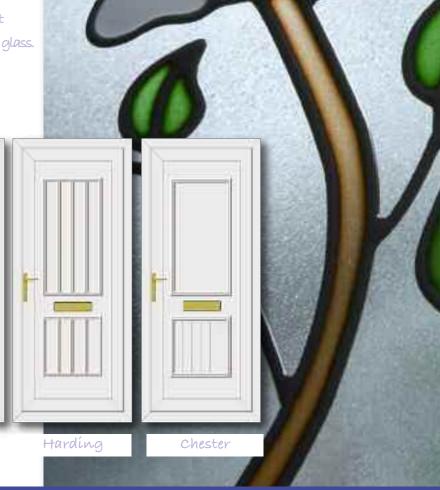

Reagan One Diamond Lead

Minova One Spurr

Clinton 2 Image

Grant Two Glazed

Tyler One Glazed

Harding Two Glazed

Chester One Diamond Lead

Washington One Rennie Two