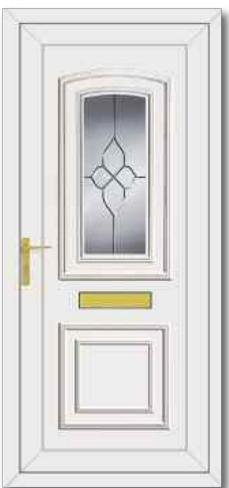

Tyler

Washington

Roosevelt One Sentiment Clear

Jefferson One Climbing Rose

Jefferson One Dream Clear

Washington One Legend Clear

Truman One Tiffany Clear

Clinton Two Hollywood Clear

Reagan One Diamonds Clear

Truman One Inclination

Roosevelt One Aspiration

チ

Roosevelt One Rennie Rose

Truman One Glazed

Truman One Classic Georgian Bar

Wilson Two Glazed

Clinton Two Tri star

Reagan One Cluster

Truman One Cosmopolitan

Truman One Classic Climbing Rose

Truman One Finnieston

Carter One Country Rose

Carter Three Georgian Bar

Carter Three House Number

Roosevelt One Diamond Lead

Roosevelt One Glazed

Roosevelt One Carver

Roosevelt One Rennie Ebony

Clinton Two Climbing Rose

Clinton Two Blue Fusion Sliver

Kennedy One Georgian Bar

Reagan One Georgian Bar

Reagan One Diamond Lead

Minova One Spurr

Clinton 2 Image

Grant Two Glazed

Tyler One Glazed

Harding Two Glazed

Chester One Diamond Lead

Washington One Rennie Two

Taft One Glazed

Carter Three Impression

Carter One Impression

Grant Two Impression

Clinton Two Black Fusion

Grant Two Black Fusion

Truman One Black Fusion

Truman One Star