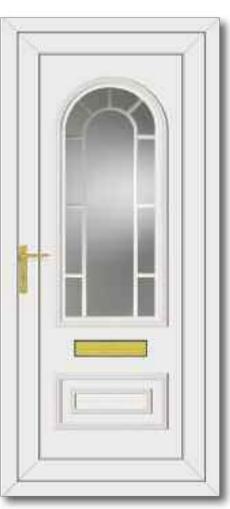

#### Glass Designs .....

## Designing your new door is easy ...... picking from our glass designs.

Resin Bevel
"Resin" units use
created using a resin
dispensing system
which recreates the
effect of traditional
bevels. The resin is
contained between two
pieces of toughened
glass which ensures
ease of maintenance
and consistency in
manufacture.