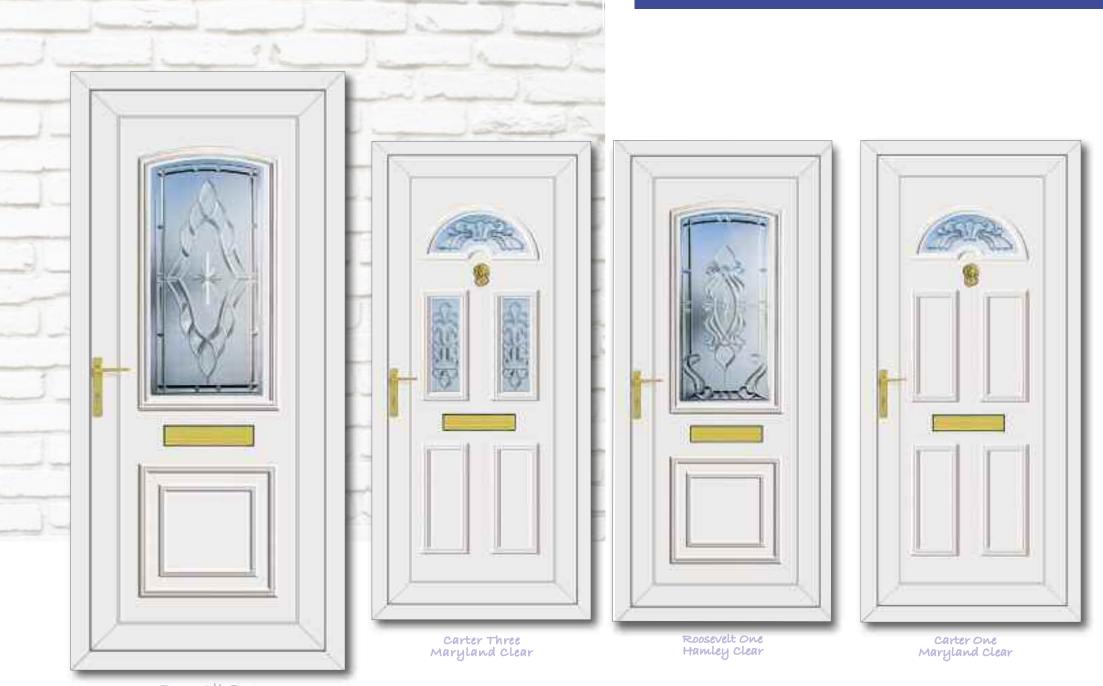

Taft One Glazed

Carter Three Impression

Carter One Impression

Grant Two Impression

Clinton Two Black Fusion

Grant Two Black Fusion

Truman One Black Fusion

Truman One Star