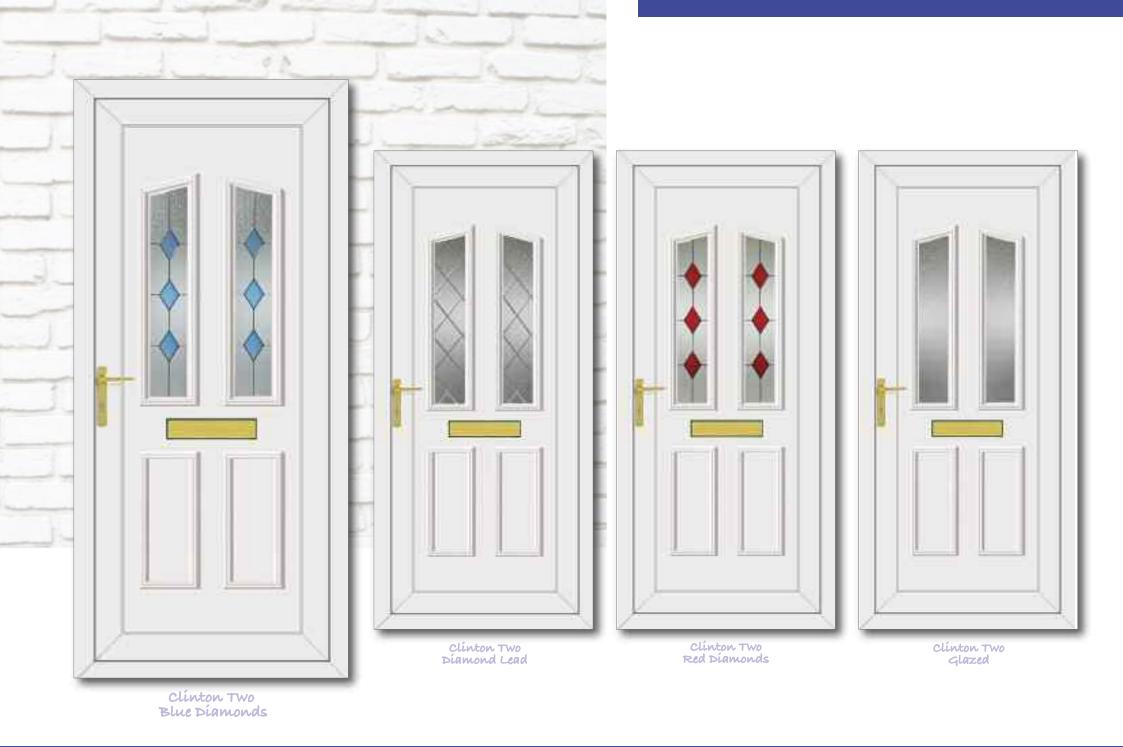

Roosevelt One Diamond Lead

Roosevelt One Glazed

Roosevelt One Carver

Roosevelt One Rennie Ebony

Clinton Two Climbing Rose

Clinton Two Blue Fusion Sliver

Kennedy One Georgian Bar

Reagan One Georgian Bar