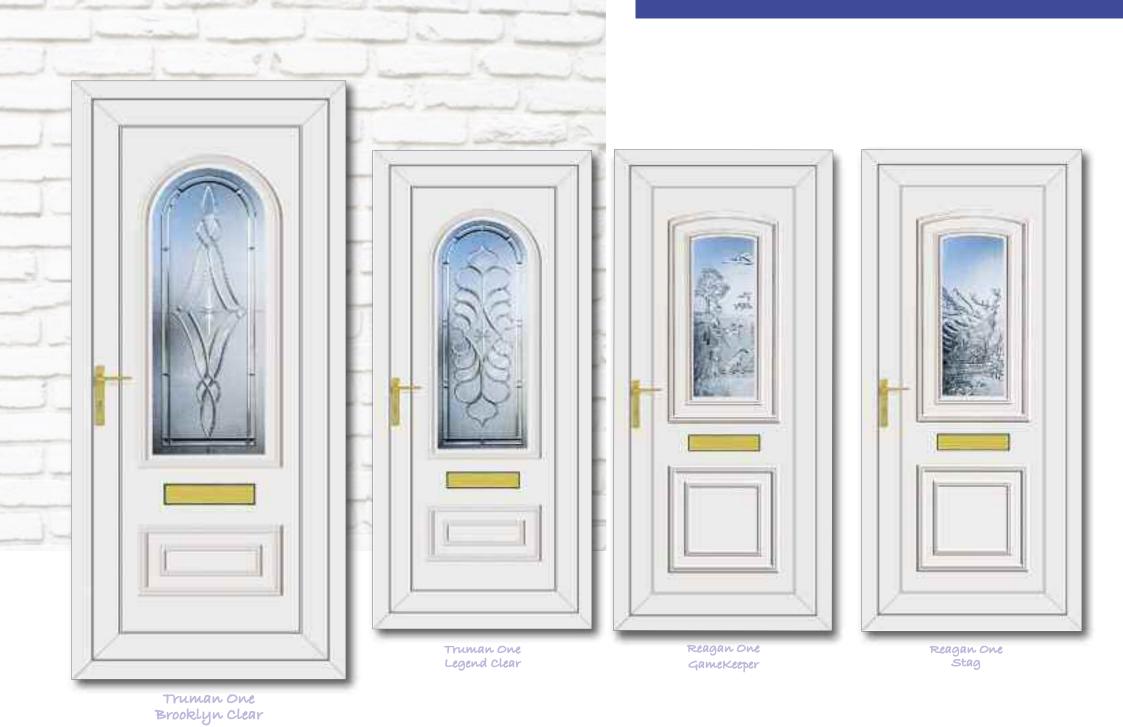

Tyler

Washington

Roosevelt One Sentiment Clear

Jefferson One Climbing Rose

Jefferson One Dream Clear

Washington One Legend Clear

Truman One Tiffany Clear

Clinton Two Hollywood Clear

Reagan One Diamonds Clear

Truman One Inclination

Roosevelt One Aspiration

チ

Roosevelt One Rennie Rose

Truman One Glazed

Truman One Classic Georgian Bar

Wilson Two Glazed

Clinton Two Tri star

Reagan One Cluster

Truman One Cosmopolitan

Truman One Classic Climbing Rose

Truman One Finnieston

Carter One Country Rose

Carter Three Georgian Bar

Carter Three House Number

Roosevelt One Diamond Lead

Roosevelt One Glazed

Roosevelt One Carver

Roosevelt One Rennie Ebony

Clinton Two Climbing Rose

Clinton Two Blue Fusion Sliver

Kennedy One Georgian Bar

Reagan One Georgian Bar

Reagan One Diamond Lead

Minova One Spurr

Clinton 2 Image

Grant Two Glazed

Tyler One Glazed

Harding Two Glazed

Chester One Diamond Lead

Washington One Rennie Two

Taft One Glazed

Carter Three Impression

Carter One Impression

Grant Two Impression

Clinton Two Black Fusion

Grant Two Black Fusion

Truman One Black Fusion

Truman One Star