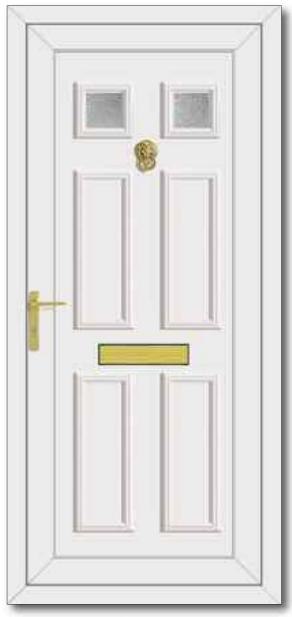

#### Glass Designs .....

## Designing your new door is easy ...... picking from our glass designs.

Resin Bevel
"Resin" units use
created using a resin
dispensing system
which recreates the
effect of traditional
bevels. The resin is
contained between two
pieces of toughened
glass which ensures
ease of maintenance
and consistency in
manufacture.