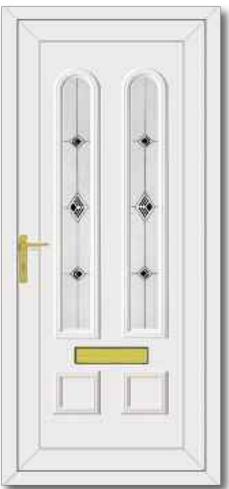

# Side Panels

Roosevelt Bevel Border Side Panel Clear

Roosevelt One Sentiment Clear

Truman Bevel Border Side Panel Clear

Truman One Tiffany Clear

Truman Bevel Border Side Panel Clear

Roosevelt Diamond Lead Side Panel