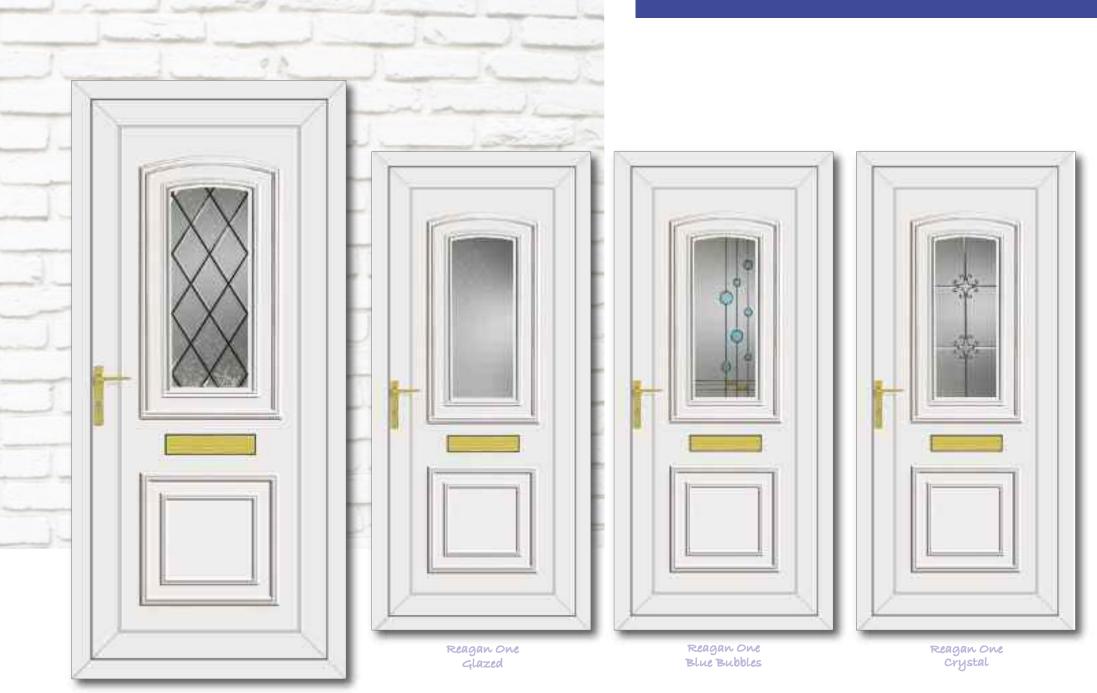

Reagan One Diamonds Clear

Truman One Inclination

Roosevelt One Aspiration

チ

Roosevelt One Rennie Rose

Truman One Glazed

Truman One Classic Georgian Bar

Wilson Two Glazed