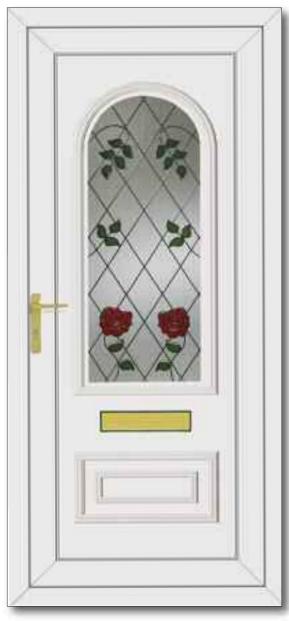

Tyler

Washington

Roosevelt One Sentiment Clear

Jefferson One Climbing Rose

Jefferson One Dream Clear

Washington One Legend Clear

Truman One Tiffany Clear

Clinton Two Hollywood Clear

Reagan One Diamonds Clear

Truman One Inclination

Roosevelt One Aspiration

チ

Roosevelt One Rennie Rose

Truman One Glazed

Truman One Classic Georgian Bar

Wilson Two Glazed

Clinton Two Tri star

Reagan One Cluster

Truman One Cosmopolitan

Truman One Classic Climbing Rose

Truman One Finnieston

Carter One Country Rose

Carter Three Georgian Bar

Carter Three House Number

Roosevelt One Diamond Lead

Roosevelt One Glazed

Roosevelt One Carver

Roosevelt One Rennie Ebony

Clinton Two Climbing Rose

Clinton Two Blue Fusion Sliver

Kennedy One Georgian Bar

Reagan One Georgian Bar

Reagan One Diamond Lead

Minova One Spurr

Clinton 2 Image

Grant Two Glazed

Tyler One Glazed

Harding Two Glazed

Chester One Diamond Lead

Washington One Rennie Two

Taft One Glazed

Carter Three Impression

Carter One Impression

Grant Two Impression

Clinton Two Black Fusion

Grant Two Black Fusion

Truman One Black Fusion

Truman One Star