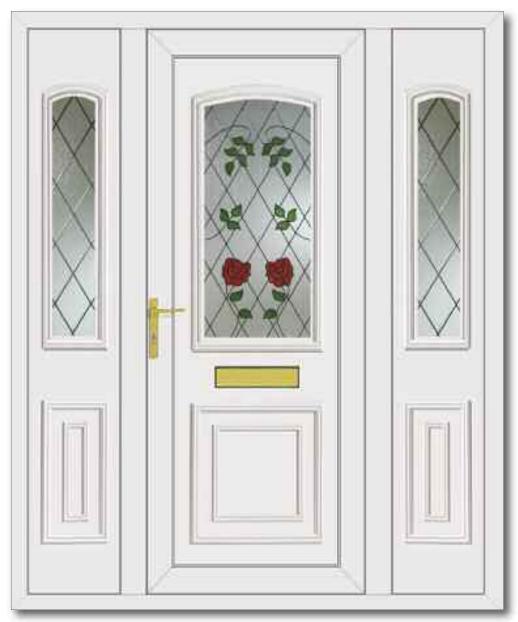

# Side Panels

Roosevelt Bevel Border Side Panel Clear

Roosevelt One Sentiment Clear

Truman Bevel Border Side Panel Clear

Truman One Tiffany Clear

Truman Bevel Border Side Panel Clear

Roosevelt Diamond Lead Side Panel

Roosevelt One Classic Climbing Rose

Roosevelt Diamond Lead Side Panel

Grant Diamond Lead side Panel

Grant Ttwo Diamond Lead