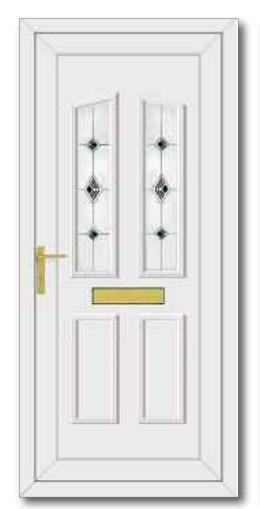

Roosevelt One Diamond Lead

Roosevelt One Glazed

Roosevelt One Carver

Roosevelt One Rennie Ebony

Clinton Two Climbing Rose

Clinton Two Blue Fusion Sliver

Kennedy One Georgian Bar

Reagan One Georgian Bar