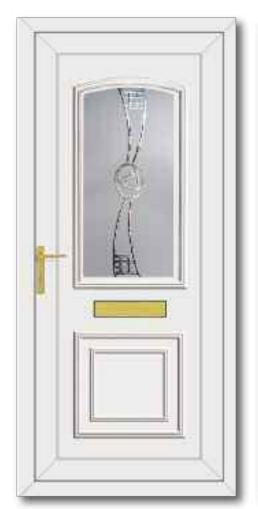

#### Glass Designs .....

## Designing your new door is easy ...... picking from our glass designs.

Resin Bevel
"Resin" units use
created using a resin
dispensing system
which recreates the
effect of traditional
bevels. The resin is
contained between two
pieces of toughened
glass which ensures
ease of maintenance
and consistency in
manufacture.