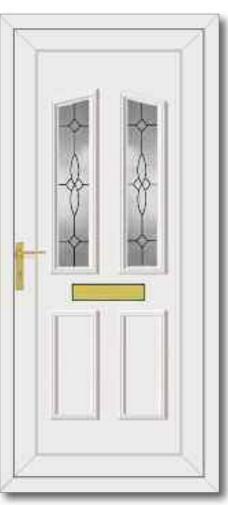

#### Glass Designs .....

## Designing your new door is easy ...... picking from our glass designs.

Resin Bevel
"Resin" units use
created using a resin
dispensing system
which recreates the
effect of traditional
bevels. The resin is
contained between two
pieces of toughened
glass which ensures
ease of maintenance
and consistency in
manufacture.