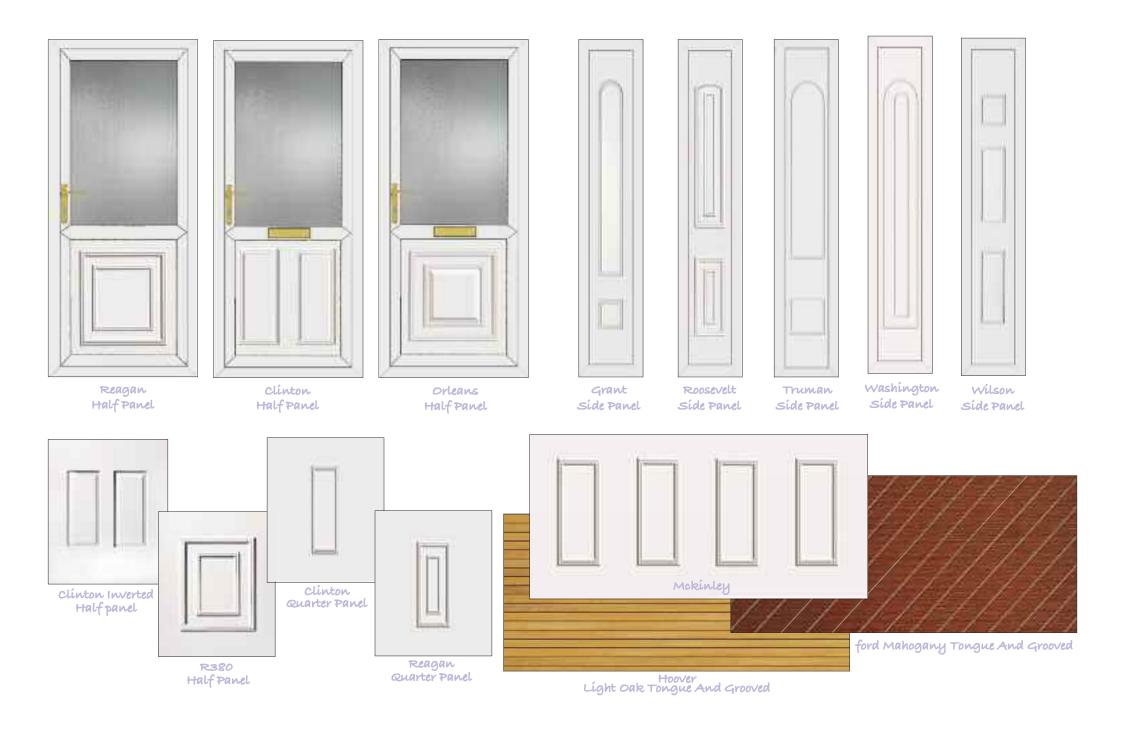

#### Glass Designs .....

## Designing your new door is easy ...... picking from our glass designs.

Resin Bevel
"Resin" units use
created using a resin
dispensing system
which recreates the
effect of traditional
bevels. The resin is
contained between two
pieces of toughened
glass which ensures
ease of maintenance
and consistency in
manufacture.