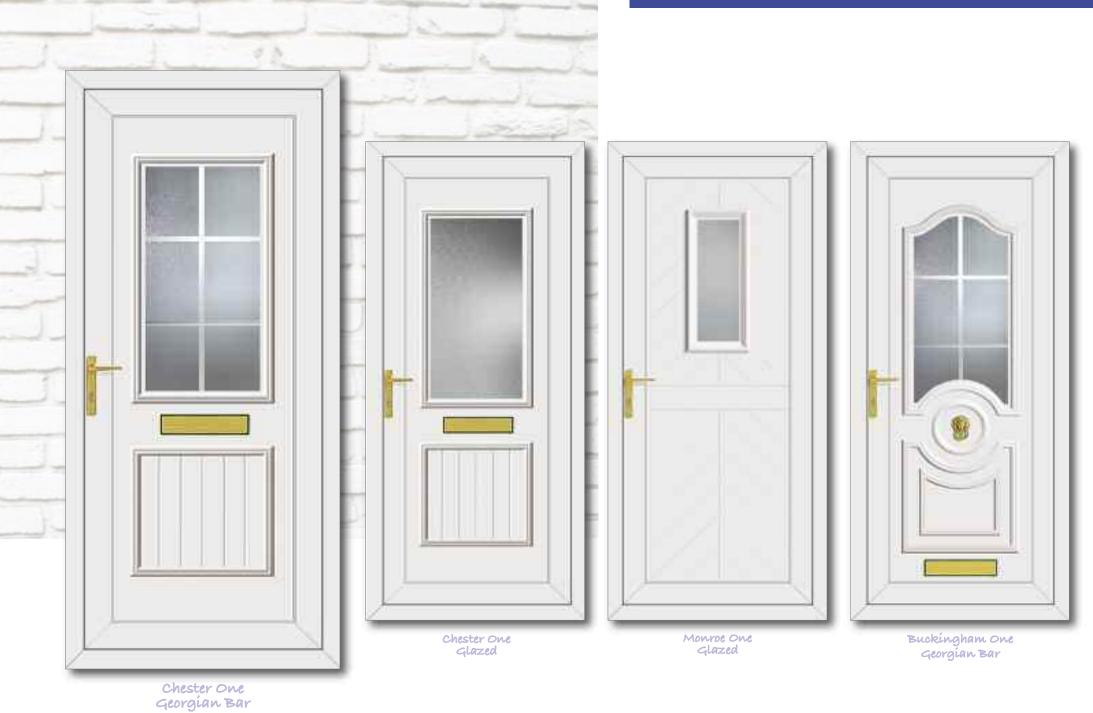

#### Glass Designs .....

## Designing your new door is easy ...... picking from our glass designs.

Resin Bevel
"Resin" units use
created using a resin
dispensing system
which recreates the
effect of traditional
bevels. The resin is
contained between two
pieces of toughened
glass which ensures
ease of maintenance
and consistency in
manufacture.