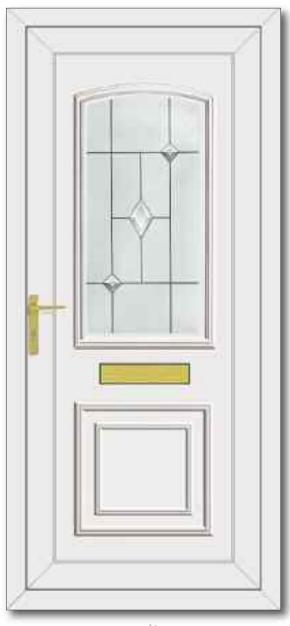

#### Glass Designs .....

## Designing your new door is easy ...... picking from our glass designs.

Resin Bevel
"Resin" units use
created using a resin
dispensing system
which recreates the
effect of traditional
bevels. The resin is
contained between two
pieces of toughened
glass which ensures
ease of maintenance
and consistency in
manufacture.