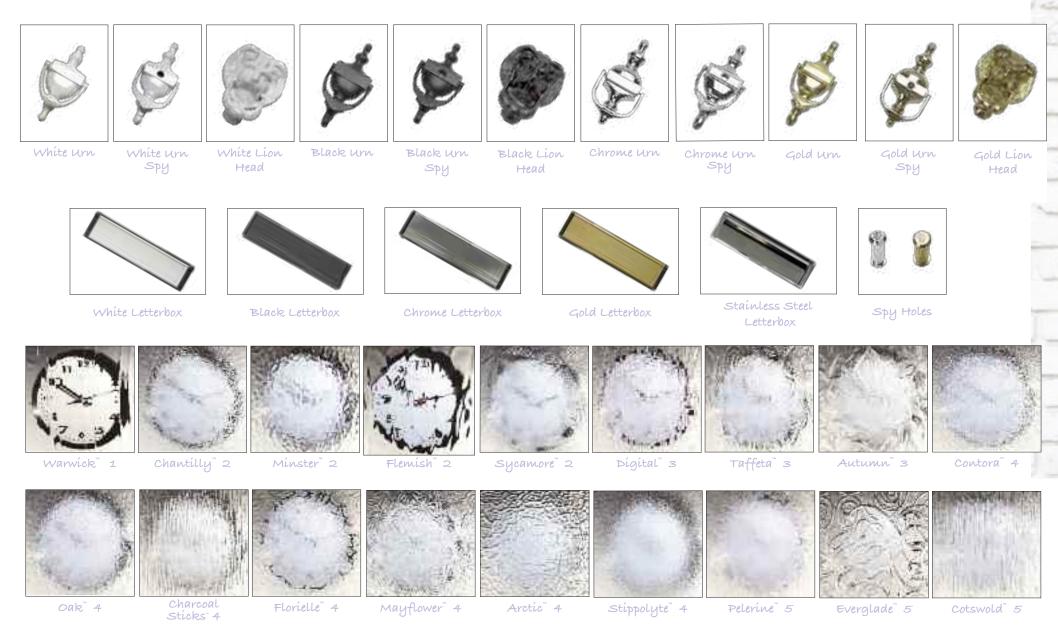

### Hardware

Five levels of privacy are available graded from 1-5. Resin Bevels are supplied with own backing glass, no other option available. Due to the manufacturing process of **Warwick**" no two pieces are the same