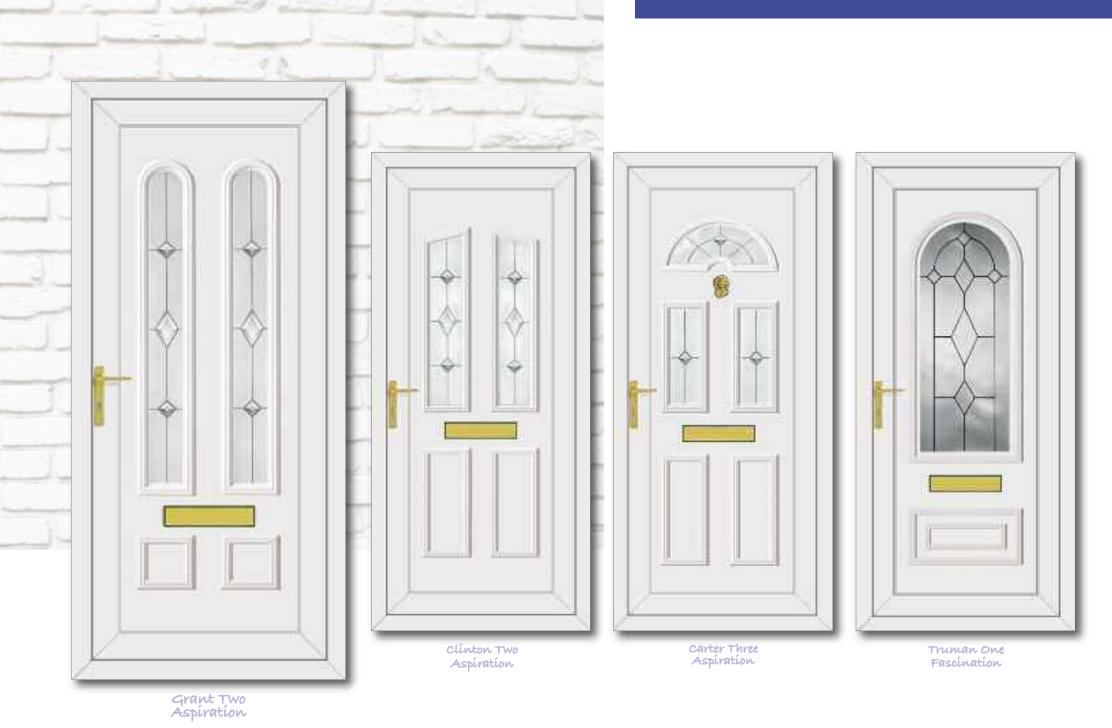

Tyler

Washington

Roosevelt One Sentiment Clear

Jefferson One Climbing Rose

Jefferson One Dream Clear

Washington One Legend Clear

Truman One Tiffany Clear

Clinton Two Hollywood Clear

Reagan One Diamonds Clear

Truman One Inclination

Roosevelt One Aspiration

チ

Roosevelt One Rennie Rose

Truman One Glazed

Truman One Classic Georgian Bar

Wilson Two Glazed

Clinton Two Tri star

Reagan One Cluster

Truman One Cosmopolitan

Truman One Classic Climbing Rose

Truman One Finnieston

Carter One Country Rose

Carter Three Georgian Bar

Carter Three House Number

Roosevelt One Diamond Lead

Roosevelt One Glazed

Roosevelt One Carver

Roosevelt One Rennie Ebony

Clinton Two Climbing Rose

Clinton Two Blue Fusion Sliver

Kennedy One Georgian Bar

Reagan One Georgian Bar

Reagan One Diamond Lead

Minova One Spurr

Clinton 2 Image

Grant Two Glazed

Tyler One Glazed

Harding Two Glazed

Chester One Diamond Lead

Washington One Rennie Two

Taft One Glazed

Carter Three Impression

Carter One Impression

Grant Two Impression

Clinton Two Black Fusion

Grant Two Black Fusion

Truman One Black Fusion

Truman One Star