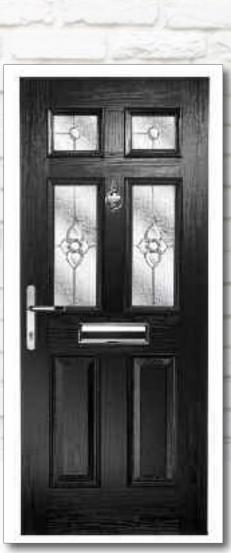

Blue Rufford Simplicity Zinc

Black Rufford 4 Flair Zinc

Black Rufford 4 Black Fusion

Darkwood Rufford 4 Clarity Brass

16

Black Rufford 4 Finesse zinc

Red Rufford 4 square Lead

Duck Egg Rufford 4 Elegance Zinc