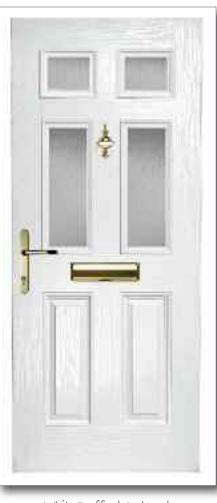

# Normanton & Carburton

Red Normanton Red Diamonds

White Normanton Galxed

Green Normanton Classic Zinc

Black Normanton Flair Zinc

Blue Normanton Prairie Zinc

Cream Normanton Clarity Brass

Black carburton