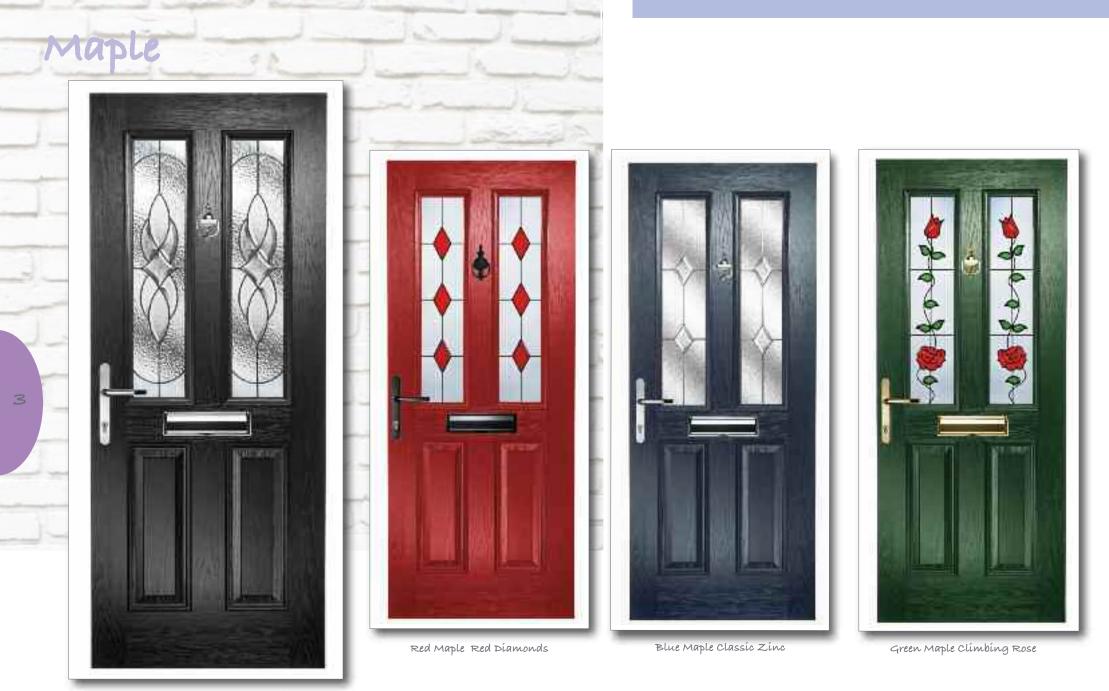

Oak

CONTRACTOR CONTRA

Darkwood

Blue

Gree

Black Maple Elegance Zínc

1000

White Maple Finesse Zinc

Grey Maple Abstract Zinc

Darkwood Maple Glazed

Black Maple Prairie Zinc

Red Maple Clarity Brass

Blue Maple Diamond Lead

Black Maple Black Fusion

Chartwell Maple Clear Bevels

Green Minster 3 Clarity Brass