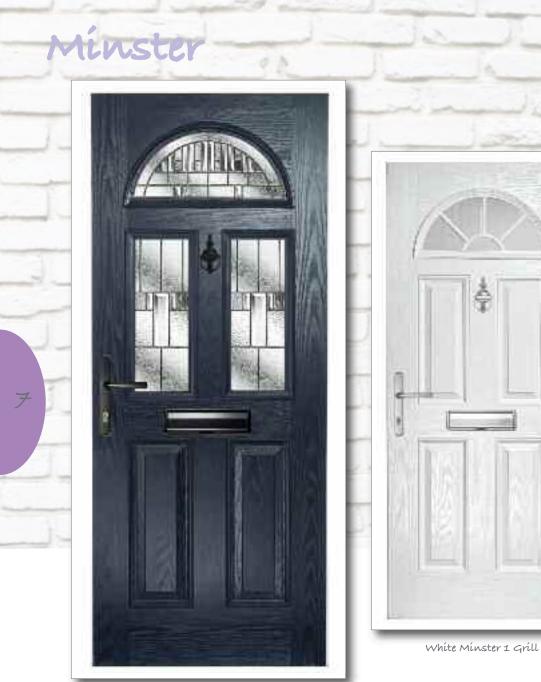

Blue Minster 3 Prairie Zinc

Oak Minster 3 Simplicity Zinc

Slate Minster 3 Flair Zinc

Red Minster 1 Red Tri Star

Black Minster 1 House Number

Grey Minster 3 Grill

Duck Egg Minster 3 Flair Zinc

Red Minster 3 Flair Zinc