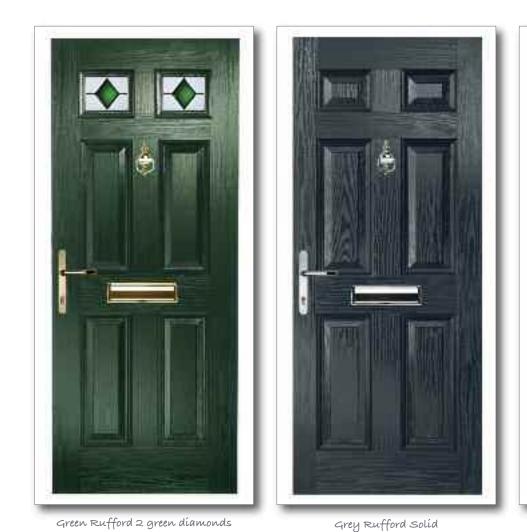

Blue Rufford 4 Classic Zinc

Oilve Rufford Solid

Green Rufford 2 Diamond lead

Cream Rufford 2 Glazed

Black Clumber Black Fusion

Chartwell Clumber Simplicity Zinc

Cream Clumber Diamond Lead

Green Clumber Clear Bevels