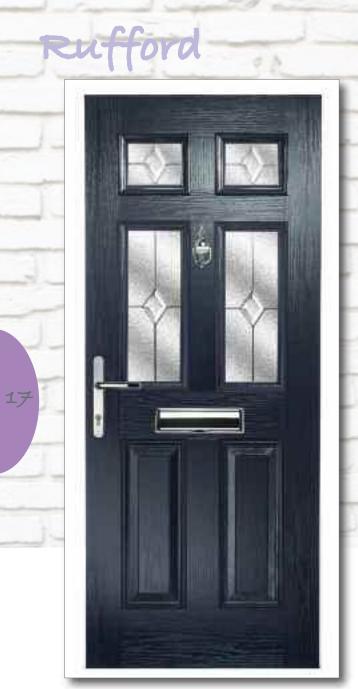

Blue Maple Arch Finesse Zinc

Green Maple Arch Climbing Rose

Red Maple Arch Clarity Brass

Black Maple Arch Black Diamonds

Slate Maple Arch Clear Bevels

Oak Maple Arch Glazed

White Maple Arch Diamond Lead

Red Rufford 4 Prairie Zinc

Blue Rufford Simplicity Zinc

Black Rufford 4 Flair Zinc

Black Rufford 4 Black Fusion

Darkwood Rufford 4 Clarity Brass

16

Black Rufford 4 Finesse zinc

Red Rufford 4 square Lead

Duck Egg Rufford 4 Elegance Zinc