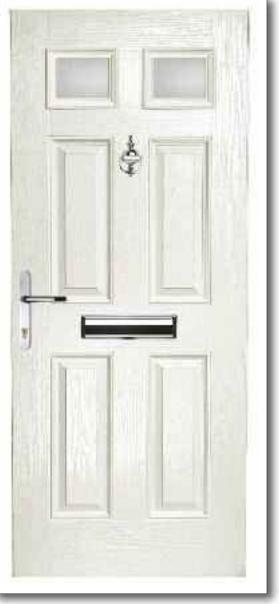

# Normanton & Carburton

Red Normanton Red Diamonds

White Normanton Galxed

Green Normanton Classic Zinc

Black Normanton Flair Zinc

Blue Normanton Prairie Zinc

Cream Normanton Clarity Brass

Black carburton