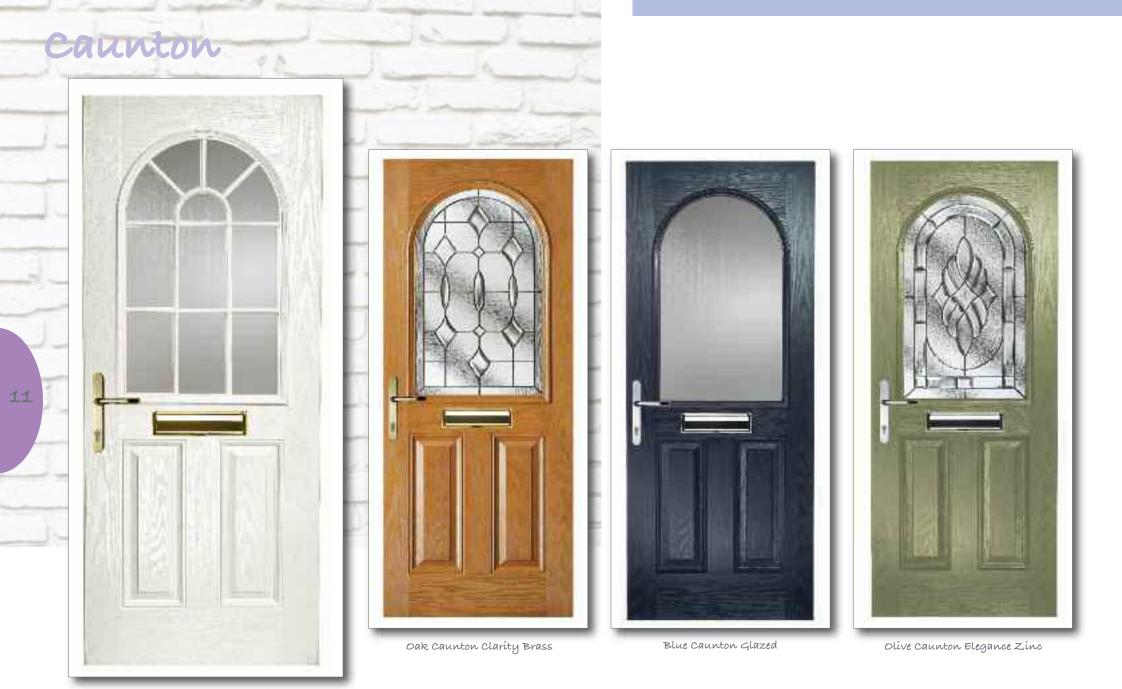

Blue Minster Diamond Lead

Black Minster 3 Abstract Zinc

Green minster 1 Grill

Cream Caunton Grill

Green Caunton Green Diamonds

Red Caunton Diamond Lead

Black Caunton Black Fusion

Grey Caunton Asbtract Zínc