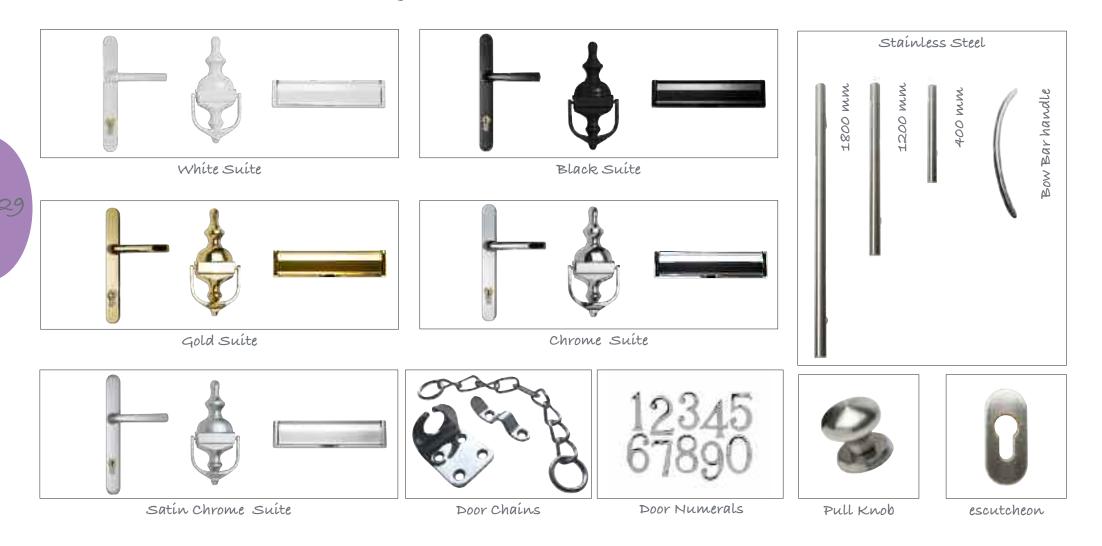

#### Hardware

All our doors come complete with reinforced 70mm Pvc-u outer frame

Secured by Design multiponit lock

Double glazed unitis manfactured to EN1279

Secured by Design approved doors

Hardware availble in various colours with numerals & knockers to match