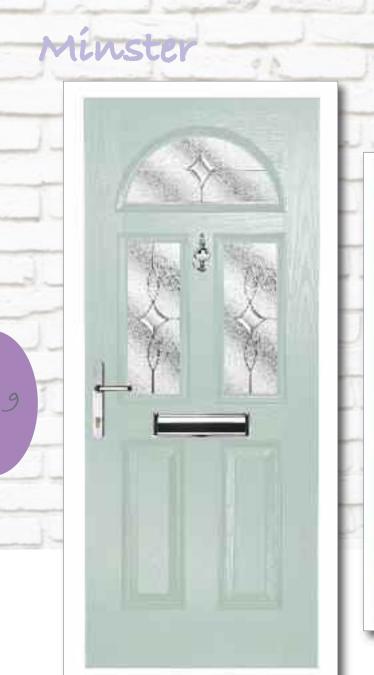

Blue Minster 3 Prairie Zinc

Oak Minster 3 Simplicity Zinc

Slate Minster 3 Flair Zinc

Red Minster 1 Red Tri Star

Black Minster 1 House Number

Grey Minster 3 Grill

Duck Egg Minster 3 Flair Zinc

Red Minster 3 Flair Zinc