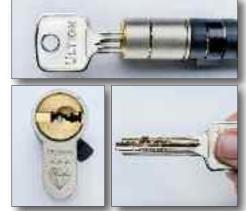

The moment that Ultion detects forced entry it activates an attack lock direct into the central cam, this is 'Lockdown Mode'. Even if the most determined intruder gets past Ultion's two sacrificial sections he won't get to the attack lock because it is protected deep inside a solid molybdenum core and secured with a dedicated retaining pin. When Ultion is in Lockdown mode your home and family are safe