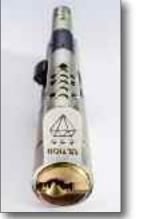

The moment that Ultion detects forced entry it activates an attack lock direct into the central cam, this is 'Lockdown Mode'. Even if the most determined intruder gets past Ultion's two sacrificial sections he won't get to the attack lock because it is protected deep inside a solid molybdenum core and secured with a dedicated retaining pin. When Ultion is in Lockdown mode your home and family are safe