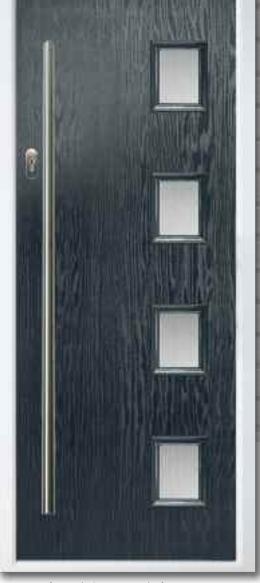

### CONTEMPORARY

RED NORMANTON 2 PRAIRIE ZINC

BLACK WELLOW 4 ABSTRACT ZINC

GREY WELLOW 4 GLAZED

в

WHITE WELLOW 4 FINESSE ZINC

GREEN WELLOW 3 GLAZED

Slate Halam Glazed