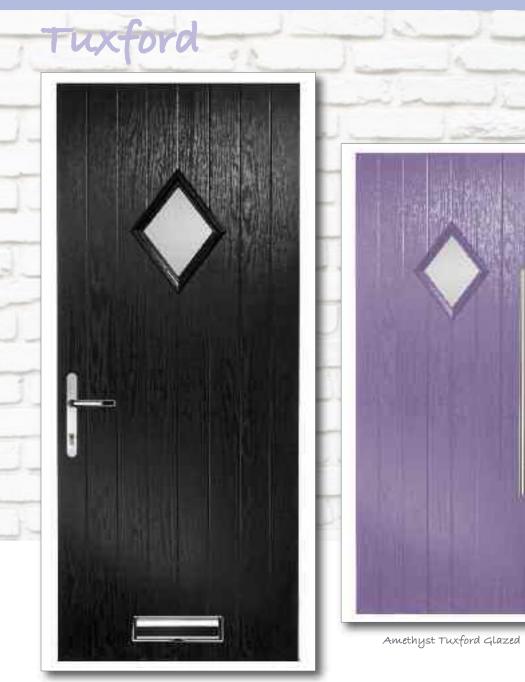

Red Clumber Glazed

Red Clumber Clarity Brass

Green Tuxford Glazed

Chartwell Tuxford Glazed

Black Tuxford Glazed

Blue Maple Eyebrow Clear Bevels

Red Maple Eyebrow Classic Zinc

Oak Maple Eyebrow Flair Zinc