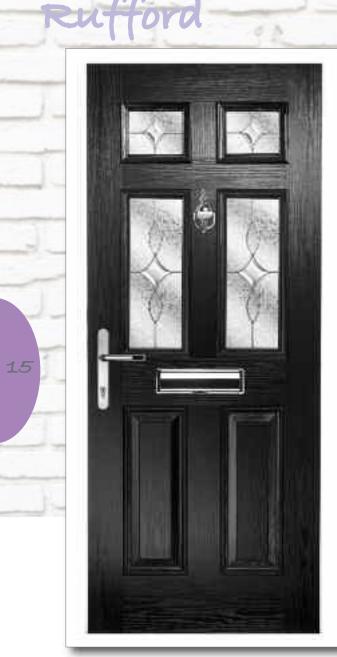

Blue Maple Arch Finesse Zinc

Green Maple Arch Climbing Rose

Red Maple Arch Clarity Brass

Black Maple Arch Black Diamonds

Slate Maple Arch Clear Bevels

Oak Maple Arch Glazed

White Maple Arch Diamond Lead

Red Rufford 4 Prairie Zinc

Blue Rufford Simplicity Zinc

Black Rufford 4 Flair Zinc

Black Rufford 4 Black Fusion

Darkwood Rufford 4 Clarity Brass

16

Black Rufford 4 Finesse zinc

Red Rufford 4 square Lead

Duck Egg Rufford 4 Elegance Zinc