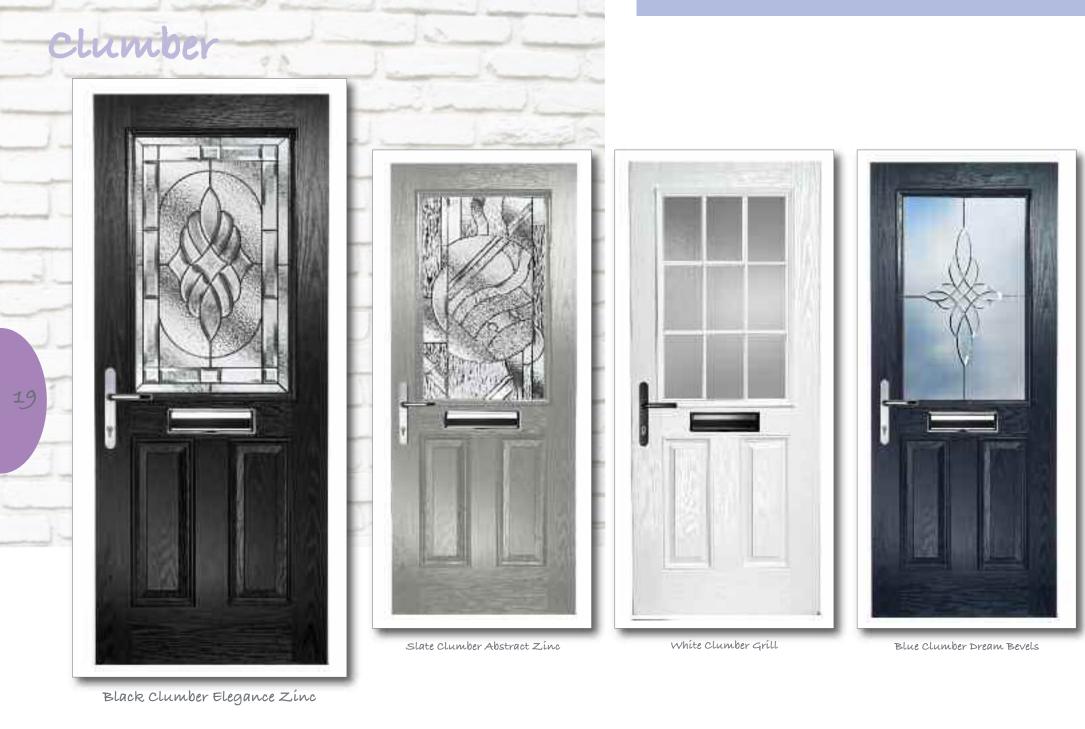

Blue Rufford 4 Classic Zinc

Oilve Rufford Solid

Green Rufford 2 Diamond lead

Cream Rufford 2 Glazed

Black Clumber Black Fusion

Chartwell Clumber Simplicity Zinc

Cream Clumber Diamond Lead

Green Clumber Clear Bevels